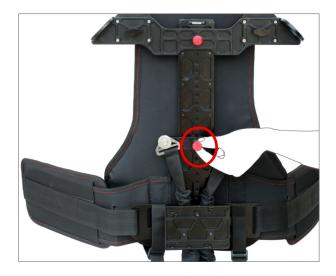

# **Assembling**

• Adjustment the height of support bar with this provided knob on the back of support jacket.

**NOTE:** By adjusting the tension adjustment knob, the weight will be shifted to your shoulder and hips.

 Loosen the knobs of support bar to attach the shoulder pad with the support jacket and tighten the knobs again to secure.

• Attach the support rods with the shoulder pad and tighten the knobs to secure properly.