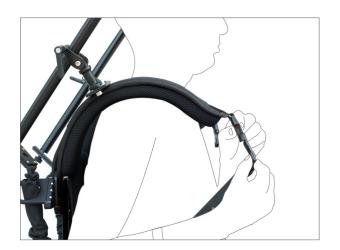

 Wear support jacket and tighten the buckles provided at the shoulder pad and the waist support. You can adjust the buckles according to your convenience.

• Open the Velcro of elastic cord to attach your handheld 3 axis buddy (Not included).