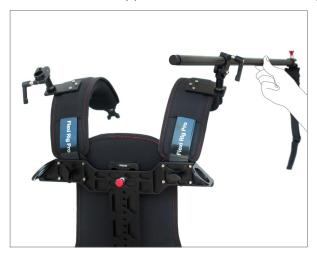

# YOUR PROAIM FLEXI RIG PRO CAMERA GIMBAL SUPPORT ALL DRESSED UP AND READY TO GO

(SHOWN WITH OPTIONAL ACCESSORIES)