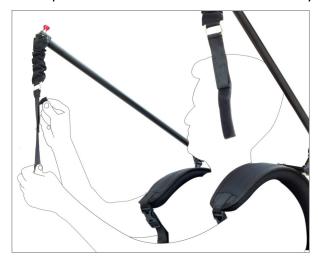

 Loosen the knobs of support bar to attach the shoulder pad with the support jacket and tighten the knobs again to secure.

• Attach the support rods with the shoulder pad and tighten the knobs to secure properly.

 Screw out the end screw from the support rod at both sides.

 Insert the bungee elastic cord into the support bar and attach it with support rod by screwing in the end screw.

**NOTE**: You can adjust the width of the support jacket according to comfort.