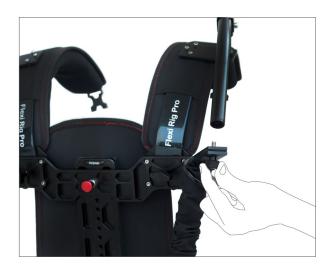

 Loosen the knobs of support bar to attach the shoulder pad with the support jacket and tighten the knobs again to secure.

• Attach the support rods with the shoulder pad and tighten the knobs to secure properly.