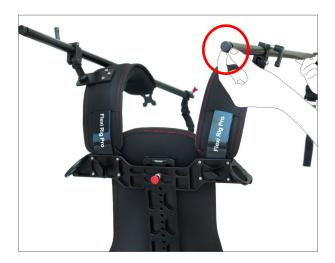

 Screw out the end screw from the support rod at both sides.

 Insert the bungee elastic cord into the support bar and attach it with support rod by screwing in the end screw.

**NOTE**: You can adjust the width of the support jacket according to comfort.