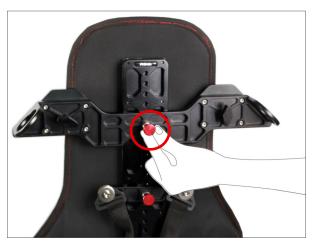

# **Assembling**

• Adjustment the height of support bar with this provided knob on the back of support jacket.

**NOTE:** By adjusting the tension adjustment knob, the weight will be shifted to your shoulder and hips.

 Loosen the knobs of support bar to attach the shoulder pad with the support jacket and tighten the knobs again to secure.

• Attach the support rods with the shoulder pad and tighten the knobs to secure properly.