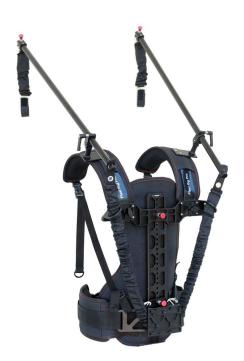

# YOUR PROAIM FLEXI RIG PRO CAMERA GIMBAL SUPPORT ALL DRESSED UP AND READY TO GO

(SHOWN WITH OPTIONAL ACCESSORIES)