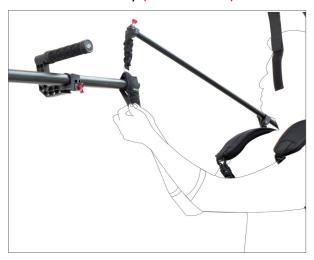

 Screw out the end screw from the support rod at both sides.

 Insert the bungee elastic cord into the support bar and attach it with support rod by screwing in the end screw.

**NOTE**: You can adjust the width of the support jacket according to comfort.

 Wear support jacket and tighten the buckles provided at the shoulder pad and the waist support. You can adjust the buckles according to your convenience.

• Open the Velcro of elastic cord to attach your handheld 3 axis buddy (Not included).