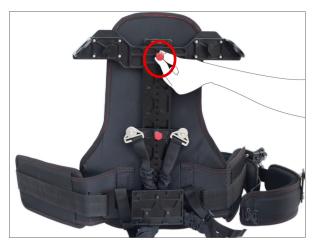

# **Assembling**

• Adjustment the height of support bar with this provided knob on the back of support jacket.

**NOTE:** By adjusting the tension adjustment knob, the weight will be shifted to your shoulder and hips.

 Loosen the knobs of support bar to attach the shoulder pad with the support jacket and tighten the knobs again to secure.

• Attach the support rods with the shoulder pad and tighten the knobs to secure properly.