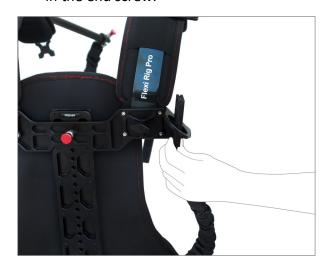

 Loosen the knobs of support bar to attach the shoulder pad with the support jacket and tighten the knobs again to secure.

• Attach the support rods with the shoulder pad and tighten the knobs to secure properly.