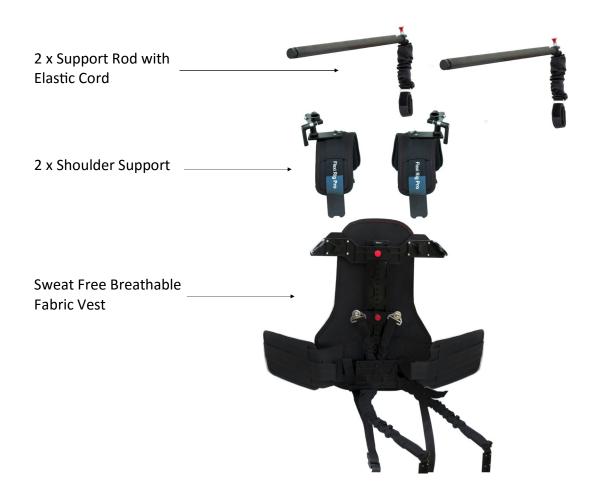

#### What's In The Box

Please inspect the contents of your shipped package to ensure you have received all that is listed below.

# **Assembling**

• Adjustment the height of support bar with this provided knob on the back of support jacket.

**NOTE:** By adjusting the tension adjustment knob, the weight will be shifted to your shoulder and hips.

 Loosen the knobs of support bar to attach the shoulder pad with the support jacket and tighten the knobs again to secure.

• Attach the support rods with the shoulder pad and tighten the knobs to secure properly.

 Screw out the end screw from the support rod at both sides.

 Insert the bungee elastic cord into the support bar and attach it with support rod by screwing in the end screw.

**NOTE**: You can adjust the width of the support jacket according to comfort.

 Wear support jacket and tighten the buckles provided at the shoulder pad and the waist support. You can adjust the buckles according to your convenience.

• Open the Velcro of elastic cord to attach your handheld 3 axis buddy (Not included).