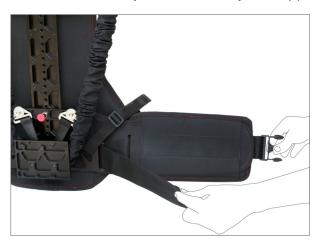

 Loosen the knobs of support bar to attach the shoulder pad with the support jacket and tighten the knobs again to secure.

• Attach the support rods with the shoulder pad and tighten the knobs to secure properly.

 Screw out the end screw from the support rod at both sides.

 Insert the bungee elastic cord into the support bar and attach it with support rod by screwing in the end screw.

**NOTE**: You can adjust the width of the support jacket according to comfort.