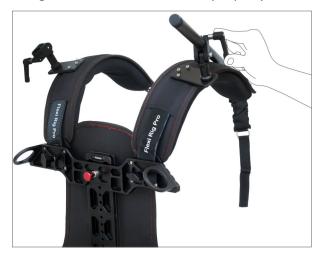

 Wear support jacket and tighten the buckles provided at the shoulder pad and the waist support. You can adjust the buckles according to your convenience.

• Open the Velcro of elastic cord to attach your handheld 3 axis buddy (Not included).