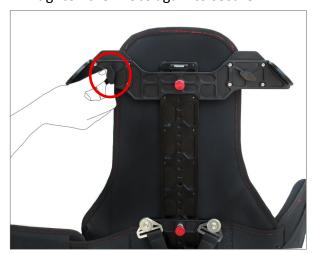

 Loosen the knobs of support bar to attach the shoulder pad with the support jacket and tighten the knobs again to secure.

• Attach the support rods with the shoulder pad and tighten the knobs to secure properly.

 Screw out the end screw from the support rod at both sides.

 Insert the bungee elastic cord into the support bar and attach it with support rod by screwing in the end screw.

**NOTE**: You can adjust the width of the support jacket according to comfort.