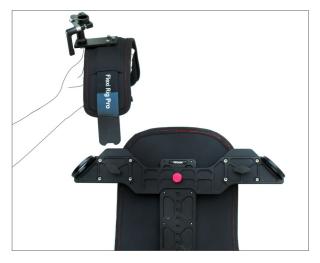

 Wear support jacket and tighten the buckles provided at the shoulder pad and the waist support. You can adjust the buckles according to your convenience.

• Open the Velcro of elastic cord to attach your handheld 3 axis buddy (Not included).