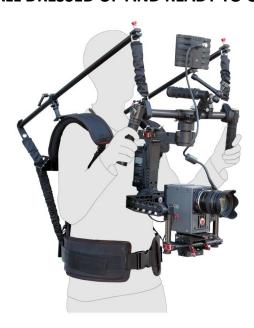

# YOUR PROAIM FLEXI RIG PRO CAMERA GIMBAL SUPPORT ALL DRESSED UP AND READY TO GO

(SHOWN WITH OPTIONAL ACCESSORIES)