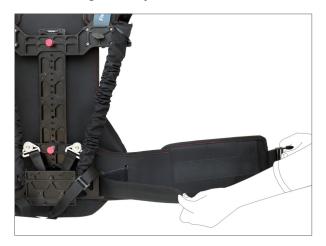

 Loosen the knobs of support bar to attach the shoulder pad with the support jacket and tighten the knobs again to secure.

• Attach the support rods with the shoulder pad and tighten the knobs to secure properly.

 Screw out the end screw from the support rod at both sides.

 Insert the bungee elastic cord into the support bar and attach it with support rod by screwing in the end screw.

**NOTE**: You can adjust the width of the support jacket according to comfort.