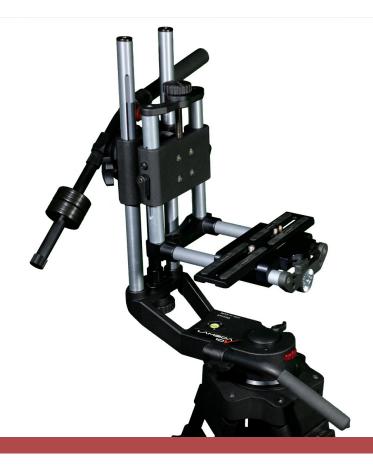

## **DESCRIPTION**

As the entry-level member of the CARTONI Nodal Heads the LAMBDA 10 replicates all the features of the classic LAMBDA for a perfect Camera setting at any angle.

Two patented Fluid 3 steps modules smoothly assist all Pan and Tilt movements. The LAMB-DA 10 can be mounted on any 100mm bowl Tripod or base and is ideal for underslung use on Jib arms, Cranes, as well as for table top work or medical documentaries. The LAMBDA 10 matches perfectly with the CARTONI JibO.

## **TECHNICAL DATA**

| Minimum Payload Capacity | 0 kg              |
|--------------------------|-------------------|
| Maximum Payload Capacity | 10 kg - 22 lbs    |
| Weight                   | 6.0 kg - 13.2 lbs |
| Bowl Diameter            | 100 mm            |
| Туре                     | Nodal             |
| Fluid Drag               | 3 steps + 0       |
| Pan Range                | 360°              |
| Tilt Range               | 360°              |
| Temperature Range        | -40°/+60°         |
|                          |                   |