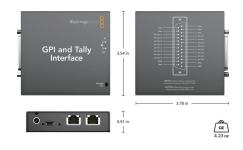

erface**

1 x USB 2.0 high speed interface for configuration and firmware updates.

#### Inputs

Optical isolators triggered by connection to ground. Max 5V at 14mA.

#### Outputs

Mechanical relay contact closure to ground. Max 30V at 1A.

#### **Ethernet**

10/100 BaseT with loop through for connecting to other ethernet enabled equipment.



#### Software

#### Software Included

Configured via ATEM Switcher Utility.

#### Internal Software Upgrade

Firmware built into software driver. Loaded at system startup or via updater software.

## **Operating Systems**



Mac 10.14 Mojave, Mac 10.15 Catalina or later.



Windows 8.1 and 10.

## Power Requirements

## **Power Supply**

12V power supply included with international socket adaptors for all countries.

## **Physical Specifications**



## **Environmental Specifications**

Operating Temperature 0° to 40° C (32° to 104° F)

**Storage Temperature** 

-20 - 60 degrees celsius

**Relative Humidity** 

Up to 95%

#### What's Included

GPI and Tally Interface Software CD Power Supply

## Warranty

12 Months Limited Manufacturer's Warranty.

| uties, but excludes sales tax and shipping costs. This website uses remarketing services to advertise on third party websites to previous visitors to our site. You ca pt out at any time by changing cookie settings. Privacy Policy |                |  |  |  |
|---------------------------------------------------------------------------------------------------------------------------------------------------------------------------------------------------------------------------------------|-