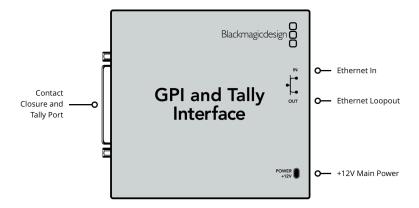

#### Connections

#### **Contact Closure**

25 pin D-type connector providing 8 opto isolated inputs and 8 relay contact closure outputs.

### **Computer Interface**

1 x USB 2.0 high speed interface for configuration and firmware updates.

#### Inputs

Optical isolators triggered by connection to ground. Max 5V at 14mA.

#### Outputs

Mechanical relay contact closure to ground. Max 30V at 1A.

#### **Ethernet**

10/100 BaseT with loop through for connecting to other ethernet enabled equipment.